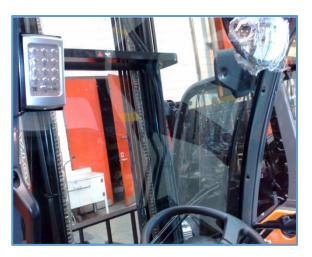

## What is a KeyPad Access V2?

Transmon's KeyPad Access (or KPA for short) is designed to prevent unauthorised use of forklift and mobile plant equipment. The Access Control keypad will only activate the vehicle starter/ignition once a valid operator code has been entered.

#### **Features:**

- Over 50 Driver Codes
- 12, 24, 48, 80Vdc options
- Robust design, easy to install
- Surface mounted no black box
- Easy to use push button for start and stop
- Can be used with or without vehicle key switch
- Hardwearing, waterproof stainless-steel construction
- Compatible with IC and Battery powered forklifts and vehicles