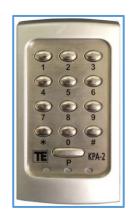

## What is a KeyPad Access V2?

Transmon's KeyPad Access (or KPA for short) is designed to prevent unauthorised use of forklift and mobile plant equipment. The Access Control keypad will only activate the vehicle starter/ignition once a valid operator code has been entered.

#### **Features:**

- Over 50 Driver Codes
- 12, 24, 48, 80Vdc options
- Robust design, easy to install
- Surface mounted no black box
- Easy to use push button for start and stop
- Can be used with or without vehicle key switch
- Hardwearing, waterproof stainless-steel construction
- Compatible with IC and Battery powered forklifts and vehicles