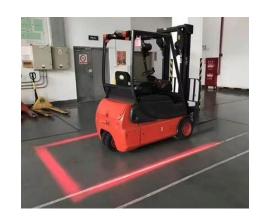

## **Forklift Warning Lights**

Transmon's high quality warning light range has been developed to enhance site safety by increasing operator and pedestrian awareness of moving hazards. Our portfolio includes projected blue spot and line warning lights. Blue spot lights can be powered permanently or powered in accordance with the direction of travel. Three separate Line Lights can be positioned to create a halo effect around a forklift truck (L-R hand-side and rear facing).

## Benefits to you:

- Improved site safety
- Can be fitted to any vehicle
- Warns operators and pedestrians of hazards
- Blue spot lights provide advanced warnings of approaching MHE
- Line lights define the minimum safe distances around a forklift truck