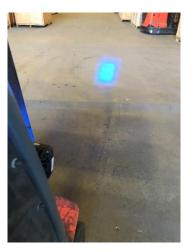

## **Forklift Warning Lights**

Transmon's high quality warning light range has been developed to enhance site safety by increasing operator and pedestrian awareness of moving hazards. Our portfolio includes projected blue spot and line warning lights. Blue spot lights can be powered permanently or powered in accordance with the direction of travel. Three separate Line Lights can be positioned to create a halo effect around a forklift truck (L-R hand-side and rear facing).

## Benefits to you:

- Improved site safety
- Can be fitted to any vehicle
- Warns operators and pedestrians of hazards
- Blue spot lights provide advanced warnings of approaching MHE
- Line lights define the minimum safe distances around a forklift truck